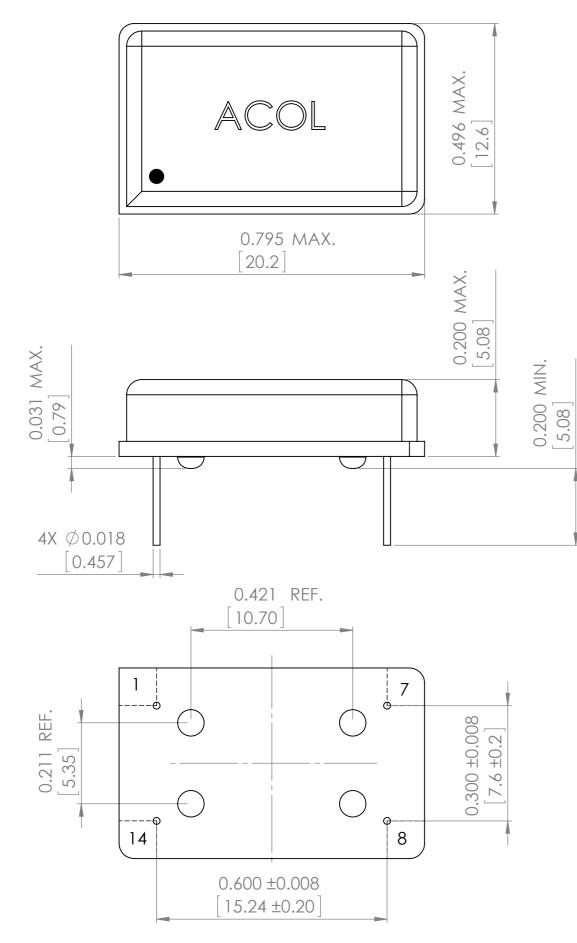

The height of the package vary depending on the frequency >100MHz. Please contact ABRACON for the height information for F>100MHz.

| PIN | FUNCTION       |
|-----|----------------|
| 1   | NC or Tristate |
| 7   | GND/Case       |
| 8   | Output         |
| 14  | VDD            |

Note: Recommend using an approximately 0.01 uF bypass capacitor between PIN 7 and 14

## TOP PACKAGE MARKING IS FOR ILLUSTRATION PURPOSES ONLY

|                                                                                                                    |         |      |         |      |           |  | -                                 |
|--------------------------------------------------------------------------------------------------------------------|---------|------|---------|------|-----------|--|-----------------------------------|
| UNLESS OTHERWISE SPECIFIED:<br>DIMENSIONS ARE IN INCH(MM)<br>SURFACE FINISH:<br>TOLERANCES:<br>LINEAR:<br>ANGULAR: |         |      | FINISH: |      |           |  | DEBUR AND<br>BREAK SHARP<br>EDGES |
|                                                                                                                    | NAME    | SIGI | NATURE  | DATE |           |  |                                   |
| DRAWN                                                                                                              | SAAZVAT |      |         |      |           |  |                                   |
| CHK'D                                                                                                              | XXXXXX  |      |         |      |           |  |                                   |
| APPV'D                                                                                                             |         |      |         |      |           |  |                                   |
| MFG                                                                                                                |         |      |         |      |           |  |                                   |
| Q.A                                                                                                                |         |      |         |      | MATERIAL: |  |                                   |
|                                                                                                                    |         |      |         |      |           |  |                                   |
|                                                                                                                    |         |      |         |      |           |  |                                   |
|                                                                                                                    |         |      |         |      | WEIGHT:   |  |                                   |