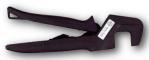

## **PortaCrimp Tool Frame**

431 49 PortaCrimp Tool Frame Parallel action frame gives better performance. Symmetrical pressure with equal force mimics applicator performance. One piece die held together to prevent mix up and loss.

| #431 49 | mm  | Inch | Ibs. | Pkg. |
|---------|-----|------|------|------|
|         | 234 | 9.75 | 1.1  | 1    |

Each die includes storage clip

- Top Quality: 50,000 cycle tested frame for longest life & consistent performance
- Reliable: Parallel, full cycle, ratchet controlled action ensures consistent accurate crimps
- Easy To Use: Designed to give user full visibility of the
- Versatile: Quickly and easily inter-change crimp dies on the job
- No More Lost Die Parts! Practical design uses guide pin to keeps die components together
- Practical: Pocket size dies are compact & easy to carry
- Ergonomic: Reduced effort ratchet assisted crimping use one hand or two with extended grip
- Economical: One tool frame to do the job of many, select only the dies you need