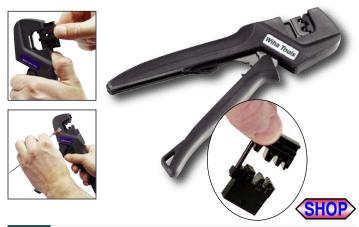

## **PortaCrimp Tool Frame**

431 49 PortaCrimp Tool Frame Parallel action frame gives better performance. Symmetrical pressure with equal force mimics applicator performance. One piece die held together to prevent mix up and loss.

| #431 49 | mm  | Inch | Ibs. | Pkg. |
|---------|-----|------|------|------|
|         | 234 | 9.75 | 1.1  | 1    |

Each die includes storage clip

- Top Quality: 50,000 cycle tested frame for longest life & consistent performance
- Reliable: Parallel, full cycle, ratchet controlled action ensures consistent accurate crimps
- Easy To Use: Designed to give user full visibility of the
- Versatile: Quickly and easily inter-change crimp dies on the job
- No More Lost Die Parts! Practical design uses guide pin to keeps die components together
- Practical: Pocket size dies are compact & easy to carry
- Ergonomic: Reduced effort ratchet assisted crimping use one hand or two with extended grip
- Economical: One tool frame to do the job of many, select only the dies you need