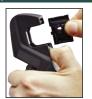

## **PortaCrimp Tool Frame**

431 49 PortaCrimp Tool Frame Parallel action frame gives better performance. Symmetrical pressure with equal force mimics applicator performance. One piece die held together to prevent mix up and loss.

| #431 49 | mm  | Inch | Ibs. | Pkg. |
|---------|-----|------|------|------|
|         | 234 | 9.75 | 1.1  | 1    |

Each die includes storage clip

- Top Quality: 50,000 cycle tested frame for longest life & consistent performance
- Reliable: Parallel, full cycle, ratchet controlled action ensures consistent accurate crimps
- Easy To Use: Designed to give user full visibility of the
- Versatile: Quickly and easily inter-change crimp dies on the job
- No More Lost Die Parts! Practical design uses guide pin to keeps die components together
- Practical: Pocket size dies are compact & easy to carry
- Ergonomic: Reduced effort ratchet assisted crimping use one hand or two with extended grip
- Economical: One tool frame to do the job of many, select only the dies you need