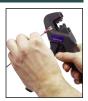

## **PortaCrimp Tool Frame**

431 49 PortaCrimp Tool Frame Parallel action frame gives better performance. Symmetrical pressure with equal force mimics applicator performance. One piece die held together to prevent mix up and loss.

| #431 49 | mm  | Inch | Ibs. | Pkg. |
|---------|-----|------|------|------|
|         | 234 | 9.75 | 1.1  | 1    |

Each die includes storage clip

- Top Quality: 50,000 cycle tested frame for longest life & consistent performance
- Reliable: Parallel, full cycle, ratchet controlled action ensures consistent accurate crimps
- Easy To Use: Designed to give user full visibility of the
- Versatile: Quickly and easily inter-change crimp dies on the job
- No More Lost Die Parts! Practical design uses guide pin to keeps die components together
- Practical: Pocket size dies are compact & easy to carry
- Ergonomic: Reduced effort ratchet assisted crimping use one hand or two with extended grip
- Economical: One tool frame to do the job of many, select only the dies you need