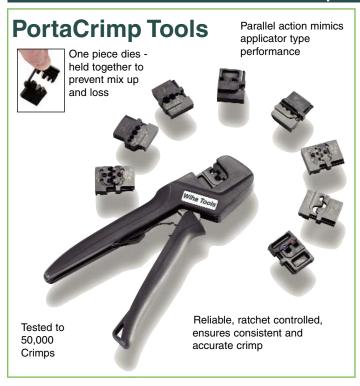

## **PortaCrimp Tool Frame**

431 49 PortaCrimp Tool Frame Parallel action frame gives better performance. Symmetrical pressure with equal force mimics applicator performance. One piece die held together to prevent mix up and loss.

| #431 49 | mm  | Inch | Ibs. | Pkg. |
|---------|-----|------|------|------|
|         | 234 | 9.75 | 1.1  | 1    |

Each die includes storage clip

- Top Quality: 50,000 cycle tested frame for longest life & consistent performance
- Reliable: Parallel, full cycle, ratchet controlled action ensures consistent accurate crimps
- Easy To Use: Designed to give user full visibility of the
- Versatile: Quickly and easily inter-change crimp dies on the job
- No More Lost Die Parts! Practical design uses guide pin to keeps die components together
- Practical: Pocket size dies are compact & easy to carry
- Ergonomic: Reduced effort ratchet assisted crimping use one hand or two with extended grip
- Economical: One tool frame to do the job of many, select only the dies you need