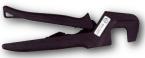

## **PortaCrimp Tool Frame**

431 49 PortaCrimp Tool Frame Parallel action frame gives better performance. Symmetrical pressure with equal force mimics applicator performance. One piece die held together to prevent mix up and loss.

| #431 49 | mm  | Inch | Ibs. | Pkg. |
|---------|-----|------|------|------|
|         | 234 | 9.75 | 1.1  | 1    |

Each die includes storage clip

- Top Quality: 50,000 cycle tested frame for longest life & consistent performance
- Reliable: Parallel, full cycle, ratchet controlled action ensures consistent accurate crimps
- Easy To Use: Designed to give user full visibility of the
- Versatile: Quickly and easily inter-change crimp dies on the job
- No More Lost Die Parts! Practical design uses guide pin to keeps die components together
- Practical: Pocket size dies are compact & easy to carry
- Ergonomic: Reduced effort ratchet assisted crimping use one hand or two with extended grip
- Economical: One tool frame to do the job of many, select only the dies you need