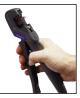

| #431 49 | mm  | Inch | Ibs. | Pkg. |
|---------|-----|------|------|------|
|         | 234 | 9.75 | 1.1  | 1    |

Each die includes storage clip

- Top Quality: 50,000 cycle tested frame for longest life & consistent performance
- Reliable: Parallel, full cycle, ratchet controlled action ensures consistent accurate crimps
- Easy To Use: Designed to give user full visibility of the
- Versatile: Quickly and easily inter-change crimp dies on the job
- No More Lost Die Parts! Practical design uses guide pin to keeps die components together
- Practical: Pocket size dies are compact & easy to carry
- Ergonomic: Reduced effort ratchet assisted crimping use one hand or two with extended grip
- Economical: One tool frame to do the job of many, select only the dies you need