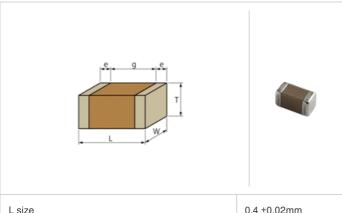

## Shape

| W                                     |                |
|---------------------------------------|----------------|
| L size                                | 0.4 ±0.02mm    |
| W size                                | 0.2 ±0.02mm    |
| Tsize                                 | 0.2 ±0.02mm    |
| External terminal width e             | 0.07 to 0.14mm |
| Distance between external terminals g | 0.13mm min.    |
| Size code in inch(mm)                 | 01005 (0402M)  |
|                                       |                |